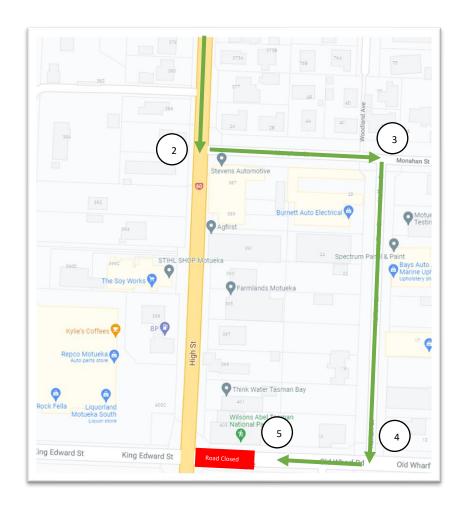

## Getting to Us from Golden Bay/Motueka

From September 13<sup>th</sup>, 2021, the part of Old Wharf Road that connects with High Street Motueka will be closed for road upgrades. Please see the alternative driving directions so that you can get to us.

From the Motueka CBD/ Golden Bay:

- 1) Travel South through the Motueka CBD and carry-on past McDonalds for another 750m to Monahan St
- 2) Turn Left on to Monahan St
- 3) In 100m turn right on to Huffam Street.
- 4) In 200m turn right on to Old Wharf Road.
- 5) Park your car where available on either Huffam St or Old Wharf Road
- 6) Continue on foot to our main entrance door on Old Wharf Road