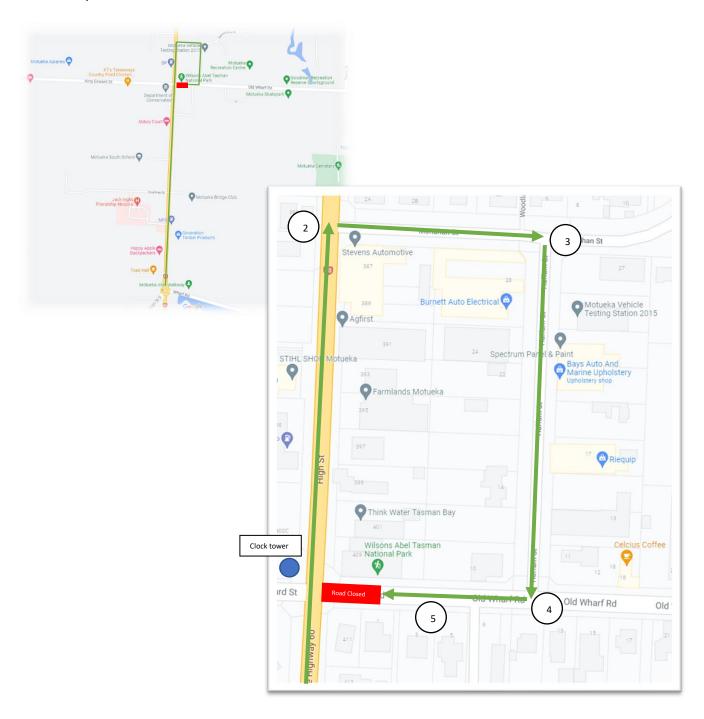

## Getting to Us from Nelson during the State Highway 60 upgrades.

From September 13<sup>th</sup>, 2021, the part of Old Wharf Road that connects with High Street Motueka will be closed for road upgrades. Please see the alternative driving directions so that you can get to us.

## From the Motueka Roundabout:

- 1) Continue north on State Highway 60/ High Street for 1.2km. Just past the Motueka Clock Tower and BP Station is Monahan Street.
- 2) Turn right on to Monahan Street.
- 3) In 100m turn right on to Huffam Street.
- 4) In 200m turn right on to Old Wharf Road.
- 5) Park your car where available on either Huffam St or Old Wharf Road
- 6) Continue on foot to our main entrance door on Old Wharf Road